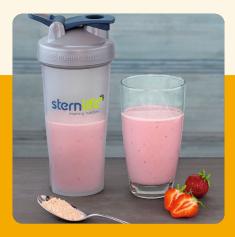

## Protein Shake Strawberry

Protein-enriched shake with fibre, L-carnitine, plant extracts, vitamin  $B_{6}$  and zinc.

• Article No: RE4079

- Fresh strawberry flavour
- With valuable dietary fibre
- Less than 300 kcal per portion

## **Benefits**

- Possible health claim marketing
- Maximum flavour, excellent functionality
- Proteins for building and maintaining muscle mass
- Natural extracts, including green tea, guarana and ginger
- With important vitamins and minerals:
  - Vitamin  $\mathsf{B}_6$  contributes to normal energy-yielding metabolism
  - Zinc contributes to normal metabolism of fatty acids and to normal macronutrient metabolism