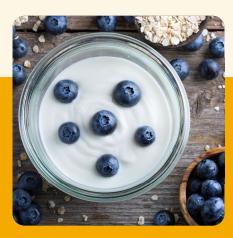

## Vegan Protein Bowl Blueberry Cardamom

Protein-enriched, plant-based powder for stirring into yoghurts, mueslis or milk alternatives. With fruit powders, glucomannan and sweeteners.

• Article No.: RE1136

- Harmonious blueberry-cardamom flavour
- 100% vegan
- Less than 200 kcal per portion

## **Benefits**

- Maximum flavour, excellent functionality
- Rich in fibre and natural extracts, including matcha and turmeric
- High-quality protein combination from various plant protein sources
- Proteins for building and maintaining muscle mass
- Glucomannan contributes to weight loss as part of a low-calorie diet